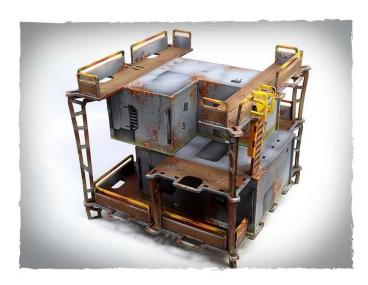

## Scenery - Shanty Town Building 3

Shanty Town Building 3 (double height - stacked) for miniature games. Modular building with removable barriers, ladders. Official Drowned Earth miniature game scenery.

The miniatures are not included and are for scale purposes only. Caution.Not suitable for children under 36 months.

- Shanty Town Building 3
  Size after assembly: Height: 170mm, Length: 230mm, Width: 230mm