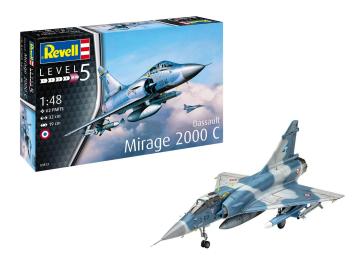

## Product Description

The Dassault Mirage 2000C model kit (item number: 03813) in breathtaking 1:48 scale opens the door to an impressive and detailed modelling experience. With a parts count of 150, this Level 5 kit presents a challenging yet rewarding task for expert modellers. Measuring 320 mm in length and 190 mm in width, this model is a truly impressive piece of jewellery that will enrich any collection. This kit is recommended for ages 13 and up. This model kit is specifically designed for experienced Level 5 modellers who have in-depth knowledge and skills in gluing and painting. The complexity of the kit demands expertise and thus also offers the opportunity to further deepen and refine your own skills. The Dassault Mirage 2000, a product of the French Dassault Aviation, represents a milestone in the history of military aviation. The C version, which you can model with this kit, was characterised by its technological innovation and superior performance. In service with prestigious units, the Mirage 2000C became a symbol of technological progress and excellence in aviation. With this model kit, you have the opportunity to bring a piece of this fascinating history to life in your own four walls and put your modelling skills to the test at the same time.

Details-Scale: 1:48- Recommended age: 13+- Difficulty: Level 5Technical details- No. of parts: 150- Length: 320 mm- Width: 190 mm Special features- Innovative building techniques for a realistic replica- Highly detailed parts, that reproduce every detail of the original- Special editions with official licences- Prefabricated parts for simplified assembly-Possibility of individual design by choosing between two authentic representationsScope of delivery- High-precision manufactured model parts for the representation of the Mirage 2000 C- Realistically reproduced undercarriage Realistically reproduced landing gear for an authentic presentation- Extensive set for bomb loading to depict dynamic scenes-Additional accessories to refine the modelling project- Two faithful representation options: Mirage 2000 C/RDM E.C. 1/2 "Cigognes" and Mirage 2000 C/RD E.C. 5/330 "Cote d'Arqent"