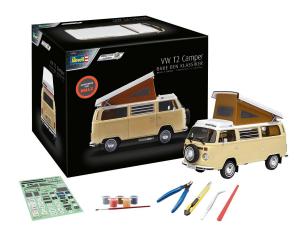

## Product Description

Attention modelling enthusiasts! The Revell Advent calendar gives you the opportunity to build a piece of the legendary VW T2 camper every day of Advent. In an appealing scale of 1:24 and with 112 parts, this kit is the ideal gift for fans of the classic vehicle and for all those who want to experience a special Advent season. With a length of 193 mm, a width of 75 mm and a height of 127 mm, the model takes on an impressive shape at the end. Recommended for enthusiasts aged 10 and over, the kit offers everything you need to proudly hold the model in your hands until Christmas. This kit is ideal for beginners and young enthusiasts. With the easy-click system, you will experience quick success, as the coloured components are stably connected by simply plugging them together. You can also decorate the model to your liking with the included stickers (decals). It is the perfect introduction to the world of model building for anyone aged 10 and over, and great fun is guaranteed. This kit is ideal for beginners and young enthusiasts. With the easy-click system, you will experience quick success, as the coloured components are stably connected by simply plugging them together. You can also decorate the model to your liking with the included stickers (decals). It is the perfect introduction to the world of model building for anyone aged 10 and over, and great fun is guaranteed. ATTENTION:Not suitable for children under 8 years of age. Contains water-soluble colours. Use under adult supervision. Read the instructions together with your child before use, follow them and keep them ready for reference. Details- Scale: 1:24- Recommended age: 10+- Difficulty: Level 2Technical details- No. of parts: 112- Length: 193 mm- Width: 75 mm- Height: 127 mmSpecial features- Simple and innovative easy-click system- Multi-coloured components that make building easier- Versatile design options thanks to enclosed stickers and colours- Includes tool set for precise processing- Official licence of the VW T2 Camper, authenticity guaranteedSco