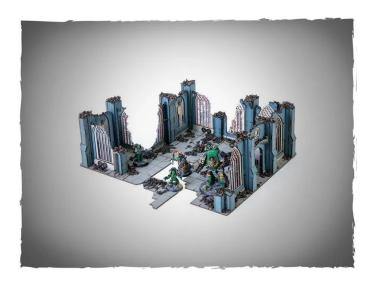

## Product Description

Pre-painted scenery - Urbes Mortis Ruins Set 2

The Urbes Mortis ruins can be built in several different configurations. The base has markings for the walls and columns, so the same kit can be built to look different from the next, and can even be joined to another for larger complexes. Parts of the floor can be cut away to change the layout of the buildings and there are several areas where extra damage can be inflicted.

The miniatures are not included and are for scale purposes only.

Caution.Not suitable for children under 36 months.

- Kits come with optional stained glass windows and rubble for scattering
  Dimensions: 280 mm x 320 mm x 118 mm