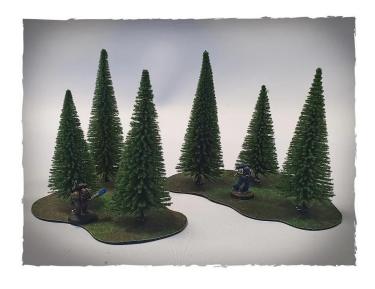

## NOC-24642 - Model trees - Fir tree set, scale 32 mm (6 pieces)

## Product Description

Model trees - Fir tree set, scale 32 mm (6 pcs.) Fir tree set for miniature war games, ready to use. Features:

- Contains two forest tiles to measure out cover areas for the speil mechanics
- lacquered plastic frame
- realistic structure flock
  miniature serves as scale and is not included in the set

Caution.Not suitable for children under 36 months.

Contents:

- 6-piece set
- Dimensions: approx. 14-18 cm high
  Design: Fir tree