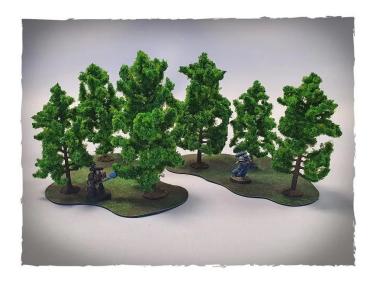

## NOC-24602 - Model trees - Deciduous trees set, scale 32 mm (6 pieces)

## Product Description

Model Trees - Deciduous Trees Set, Scale 32 mm (6 pieces) Deciduous tree set for miniature war games, ready to use. Features:

- Contains two forest tokens to measure out cover areas for the speil mechanics
- lacquered plastic frame
- realistic structure flock
  miniature serves as scale and is not included in the set

Caution.Not suitable for children under 36 months.

Contents:

- 6-piece set
- Dimensions: approx. 14-18 cm high
- Design: deciduous tree

**Specifications** 

Scan this QR code to view the product

All details, up-to-date prices and availability