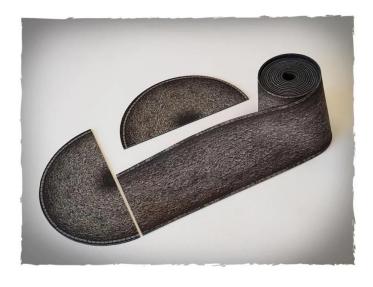

## Product Description

Miniature playscape - Cobblestone road stripe, 9 cm x 183 cm Scenery for miniature and tabletop play. Features:

- Made from mouse pad material synthetic fabric with a 2mm thick rubber foam backing
   The colour is soaked into the material and will not scratch or fade

- Theme: Cobblestone road
   Includes two half circles for curves and angles
   Dimensions: 9 x 183 cm