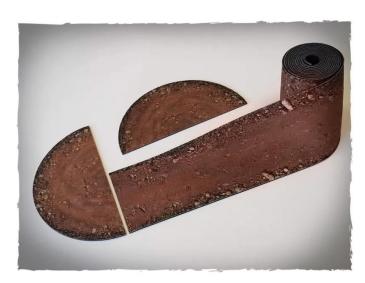

## Product Description

Miniature games scenery - Dirt road stripe, 9 cm × 183 cm Miniature games scenery Dirt road stripe for miniature and tabletop games. Features:

- Made from mouse pad material synthetic fabric with a 2 mm thick foam backing
- The colour is soaked into the material and will not scratch or fade

- Non-slip underside to keep tiles on the table
  Instant tile evenness and smooth surface
  Easy to cut with snap-off blade or scissors to create any layouts and joints

Caution.Not suitable for children under 36 months. Contents:

- two half circles for curves and angles
- Dimensions: 9 x 183 cm (wide x long)

Specifications

Scan this QR code to view the product All details, up-to-date prices and availability