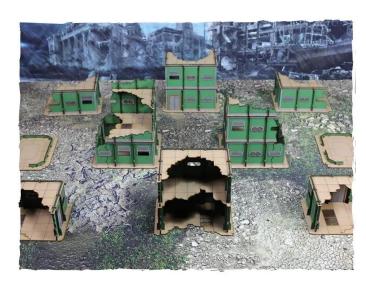

## Product Description

Pre-painted Scenery - Jungle Military Base Set.

This set has been designed as part of the Vanguard Tactics Signature Terrain Series, where you will find high quality terrain to enhance your game! Miniatures are not included and are for scale purposes only.

Caution.Not suitable for children under 36 months. This kit contains:

- WF-MB-109 x2: This kit is x2 L-shaped ruins (2 floors, ground floor and 1st floor/roof)
  WF-MB-110 x2: This kit is a U-shaped ruin (3 floors, ground floor, 1st floor and 2nd floor/roof)
  WF-MB-111 x2: This kit is a U-shaped ruin (3 storeys, ground floor, 1st floor and 2nd floor/roof)
  WF-MB-112 x1: This kit contains x2 landing platforms