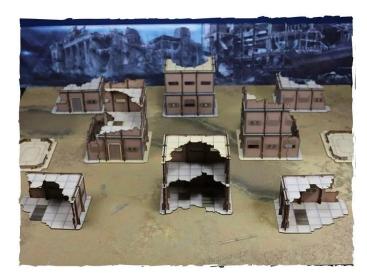

## Product Description

Pre-painted Scenery - Desert Military Base Set.

This set has been designed as part of the Vanguard Tactics Signature Terrain Series, where you will find high quality terrain to enhance your game!

Miniatures are not included and are for scale purposes only. Caution.Not suitable for children under 36 months.

This set includes:

- WF-MB-113 x2: 2 L-shaped ruins that have a removable roof and optional decorative components that can be glued to any window area, including metal-like shutters, doors and even air conditioning units. This ruin has 2 floors, ground floor and 1st floor/roof
  WF-MB-114 x2: This kit is a U-shaped ruin with a removable roof and optional decorative components that can be glued onto any window area, including metal-like shutters, doors and even air conditioning units. This ruin has 3 floors, ground floor, 1st floor and 2nd floor/roof
  WF-MB-115 x2: This kit is a U-shaped ruin with a removable roof and optional decorative components that can be glued to any window area, including metal-like shutters, doors and even air conditioning units. This ruin has 3 floors, ground floor, 1st floor and 2nd floor/roof
  WF-MB-115 x2: This kit is a U-shaped ruin with a removable roof and optional decorative components that can be glued to any window area, including metal-like and even air conditioning units. This ruin has 2 floors, ground floor, 1st floor and 2nd floor/roof
- shutters, doors and even air conditioning units. This ruin has 3 floors, ground floor, 1st floor and 2nd floor/roof WF-MB-116 x1: This set contains x2 landing platforms