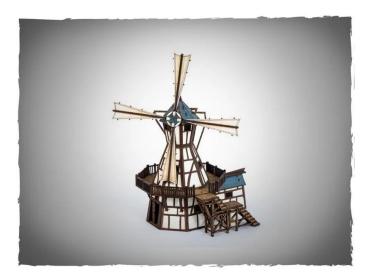

## 4GR-28S-FAR-127 - Pre-painted scenery - Tueden League Windmill

## Product Description

Pre-painted Scenery - Tueden League Windmill

This is a "28Standard" 4Ground model kit with highly detailed and pre-painted parts. The 28mm models are supplied unassembled. The top of the windmill rotates and the sails are magnetised so they can be rotated and removed for storage.