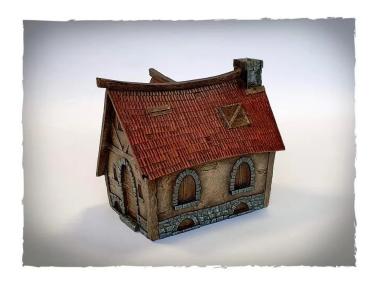

## 14SCR - Pre-painted Scenery - Fantasy House #2

## Product Description

Pre-painted Scenery - Fantasy House #2 Pre-painted scenery for miniature war games, ready to use. Features:

- Highly detailed resin cast
  Hand painted in fine table top quality
  Best suited for 28mm/ 32mm/ Heroic scale

Caution.Not suitable for children under 36 months.

- House no.2 in fantasy style
  Dimensions: approx. 16 x 12 x 13 cm