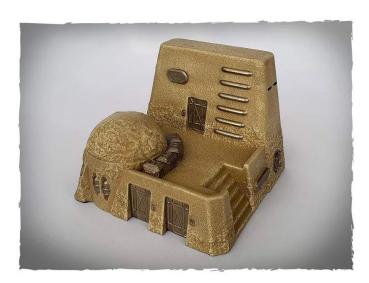

## Product Description

Pre-painted scenery - Desert House #4 Pre-painted scenery for miniature war games, ready to use. Features:

- Highly detailed resin casting
  Hand painted in fine table top quality
  Best suited for 28mm/ 32 mm/ Heroic scale

Caution.Not suitable for children under 36 months.

- House no.4 in desert style
  Dimensions: approx. 18 x 18 x 14 cm

Specifications

Scan this QR code to view the product All details, up-to-date prices and availability