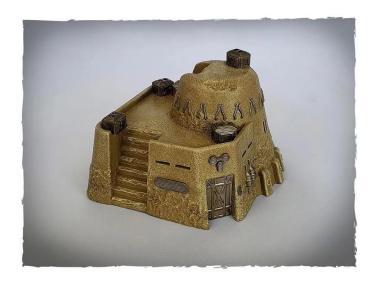

## 23SCR - Pre-painted scenery - Desert House #3

## Product Description

Pre-painted scenery - Desert House #3 Pre-painted scenery for miniature war games, ready to use. Features:

- Highly detailed resin casting
   Hand painted in fine table top quality
   Best suited for 28mm/ 32 mm/ Heroic scale

Caution.Not suitable for children under 36 months.

- House no.3 in desert style
  Dimensions: approx. 16 x 16 x 11 cm