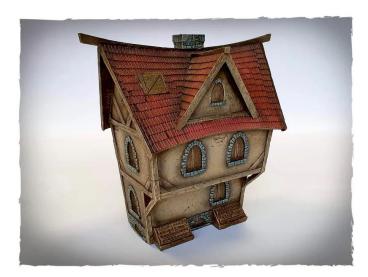

## Product Description

Pre-painted scenery - Fantasy House #4 Pre-painted scenery for miniature war games, ready to use. Features:

- Highly detailed resin cast
  Hand painted in fine table top quality
  Best suited for 28mm/ 32mm/ Heroic scale

Caution.Not suitable for children under 36 months.

- House no.4 in fantasy style
  Dimensions: approx. 22 x 15 x 21 cm

Specifications

Scan this QR code to view the product All details, up-to-date prices and availability