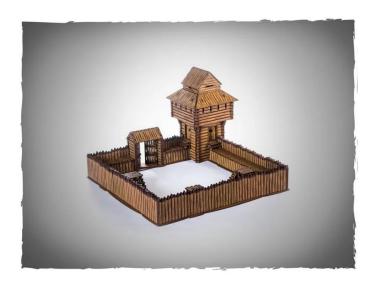

## 4GR-28S-FAR-S9 - Pre-painted scenery - Sleevigal Fort

## Product Description

Pre-painted Scenery - Sleevigal Fort

This is a "28Standard" 4Ground model kit with highly detailed and pre-painted parts. The 28mm models are supplied unassembled. The miniatures are not included and are for scale purposes only.

Caution.Not suitable for children under 36 months.

• Pre-painted scenery - Sleevigal Fort