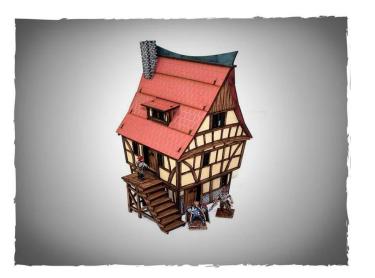

## 4GR-28S-FAR-101 - Pre-painted Scenery - Mordanburg Highstreet House 1

## Product Description

Pre-painted Scenery - Mordanburg Highstreet House 1 This is a "28Standard" 4Ground model kit with highly detailed and pre-painted parts. The 28mm models are supplied unassembled. The miniatures are not included and are for scale purposes only. Caution.Not suitable for children under 36 months.

Mordanburg Highstreet House 1