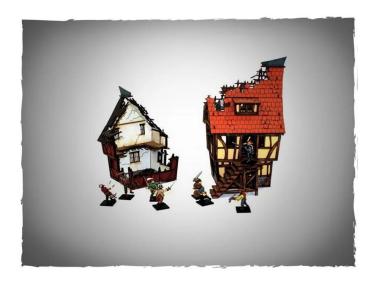

## Product Description

Pre-painted Scenery - Mordanburg Damaged House Collection.

This is a "28Standard" 4Ground model kit with highly detailed and pre-painted parts. The 28mm models are supplied unassembled.

The miniatures are not included and are for scale purposes only.

Caution. Not suitable for children under 36 months.

Mordanburg Damaged House Collection