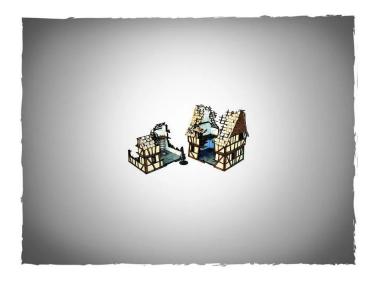

## 4GR-28S-FAR-103SD - Pre-painted Scenery - Mordanburg Damaged Dwellings

## Product Description

Pre-painted Scenery - Mordanburg Damaged Dwellings

This is a "28Standard" 4Ground model kit with highly detailed and pre-painted parts. The 28mm models are supplied unassembled.

The miniatures are not included and are for scale purposes only.

Caution. Not suitable for children under 36 months.

Mordanburg Damaged Dwellings

Specifications

Scan this QR code to view the product All details, up-to-date prices and availability