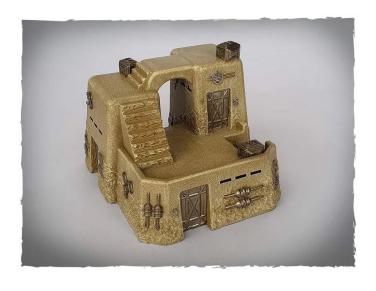

## Product Description

Pre-painted scenery - Desert House #1 Pre-painted scenery for miniature war games, ready to use. Features:

- Highly detailed resin casting
  Hand painted in fine table top quality
  Best suited for 28mm/ 32mm/ Heroic scale

Caution.Not suitable for children under 36 months.

- House no.1 in desert style
  Dimensions: approx. 15 x 15 x 12 cm