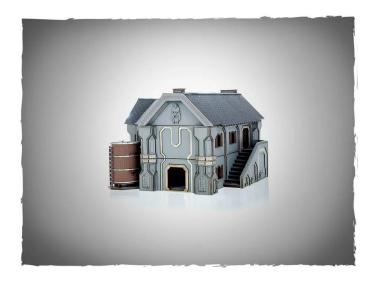

## 4GR-28S-FKH-104 - Pre-painted scenery - Gorazins Brewery

## Product Description

Pre-painted scenery - Gorazins Brewery

This is a "28Standard" 4Ground model kit with highly detailed and pre-painted parts. The 28mm models are supplied unassembled.

The miniatures are not included and are for scale purposes only.