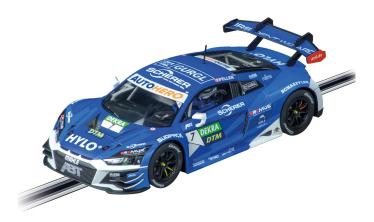

## CARRERA EVOLUTION Audi R8 LMS GT3 evo II Team Abt Sportsline, No.7, DTM 2022

## Product Description

The Audi R8 LMS GT3 evo II is a unique racing car that is known for its speed and consistent performance. With numerous victories in a wide variety of racing disciplines, the vehicle is impressive across the board. The Audi R8 LMS GT3 also competed in this year's DTM championship. The Carrera EVOLUTION Audi R8 LMS GT3 evo II "Team Abt Sportsline, No.7" also demonstrates high speeds and performance on the home racetrack. It impresses with its impressive 1:32 scale exterior and fully functional front and rear lights. The vehicle can also be converted to digital using a separate digital decode and offers driving fun for all ages thanks to the advanced and beginner modes. Details- Recommended age: 8+- Scale: 1:32Technical details- Front and rear lights- Original Audi licence- Can also be converted to digital using a separate digital decodePackage contents- Audi R8 LMS GT3 evo II "Team Abt Sportsline, No.7"