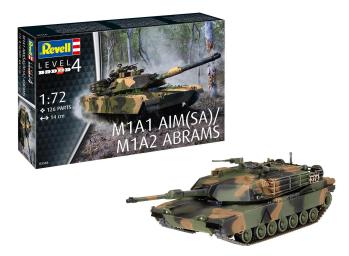

Item no.: 365347 Model kit, M1A1 AIM(SA)/ M1A2 Abrams, 126 parts, 12 years and up

12,<sup>74 EUR</sup>

Item no.: 365347 shipping weight: 0.80 kg Manufacturer: Revell

## Product Description

Model kit of the modern US M1A1 AIM (SA)/M1A2 Abrams main battle tank. They are further developments of the M1A1 and have an improved fire control system and a higher protection capacity.

- Injection moulded chain with individual links and sections
  Rotatable turret
- Turret hatches can be displayed optionally open
- Scale:1:72
  Age recommendation:12+
  Number of parts:126
  Length:140 mm