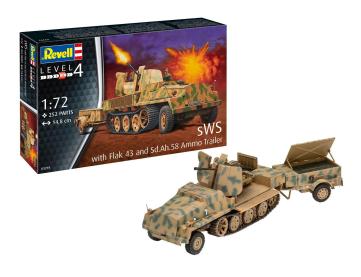

# 03293 - Model kit SWS Flak43 and ammunition trailer, 252 parts, 12 years and up

## Product Description

The heavy Wehrmacht tractor (sWS) was a half-track vehicle of the German Wehrmacht and was used primarily as a tractor and supply vehicle. Some vehicles were modified with a 3.7 cm Flak 43 and used as Flak self-propelled guns.

- very detailed kit
- Ammunition trailer
- 3,7cm Flak 43 rotatable

#### Scope of delivery:

- Plastic model kit (not assembled)
- Illustrated, multilingual building instructions

Attention! Not suitable for children under 36 months.

- Scale: 1:72
- Age recommendation: 12+Number of parts: 252
- Length: 148 mmWidth: 53 mm
- Height: 45 mm