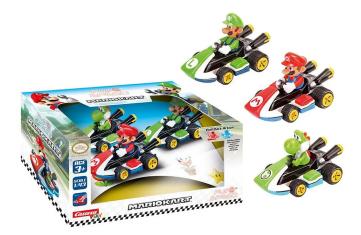

## Product Description

Go full throttle with Pull&Speed. The powerful pull-back motor makes it possible! Simply push, pull back, let go and the fun begins. Vehicles with plastic chassis on a scale of 1:43. Pull-back function, freewheel forwards. 1 x Mario Kart™ - Mario, 1 x Mario Kart™ - Luigi, 1 x Mario Kart™ - Yoshi Details- Scale 1:43- Recommended age: 3 +Technical details- Pull-back motor - Freewheel forwardsContents- 1 x Mario Kart™ - Mario- 1 x Mario Kart™ - Luigi- 1 x Mario Kart™ -Yoshi