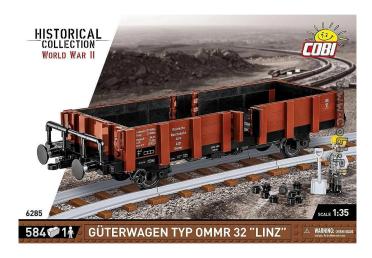

## COBI-6285 - 584 PCS TRAINS 6285/ GOOD WAGON TYPE OMMR 32 LINZ

## Product Description

The COBI railway collection continues to grow! Another historic railway wagon has been added to the range to match the new 1:35 scale releases: the BR 52 locomotive and the 50t platform! The type Ommr 32 "LINZ" goods wagon was designed at the end of the 1930s. It is a typical structure that was built with the impending armed conflict in Europe in mind. This wagon was intended for the transport of vehicles and various goods, including: Lorries, cars, cannons and, above all, barrels and crates as well as loose materials such as coal. Its load capacity was around 25 tonnes. The Klelmmbaustein version of the type Ommr 32 "LINZ" goods wagon was built from 584 elements and has a simple mechanical system for connecting the wagons. Building your own railway set is very easy! The set also includes a worker figure with a shovel and small blocks imitating coal. The set also uses permanent printing on the blocks, no stickers have been used. The set contains two new sections of curved track (R88 curve) and one straight section. This is the second form of railway track in the COBI collection! As with the straight section, the two-colour spraying technique has also been used here, making the tracks grey and the track decks brown with a texture imitating wood grain. Double sleepers are used at the track connection point as in the real track. The tracks are fully compatible with the products of other terminal block brands and perfectly imitate real tracks. The Ommr 32 "LINZ" goods wagon set is the perfect addition to the growing collection of trains from COBI! The set is perfect for lovers of high-quality block modelling, history and railway enthusiasts!