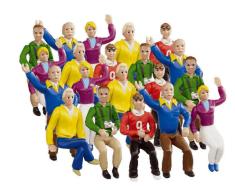

## Product Description

Lovely decoration for the Carrera trackWhat would an exciting car race be without cheering spectators? With this figure set, you can add a great detail to your Carrera track and create an even more authentic motorsport feeling. The figure set for the grandstand consists of 20 seated figures and impresses with its extremely detailed and colourful finish. The body parts of the visitors can be positioned or rotated as required. The decorative object skilfully adds that certain something to your Carrera racetrack.

Details- Scale 1:32- Age recommendation: from 8 yearscompatible with- DIGITAL 124 - DIGITAL 132 - EVOLUTIONContents- 20 figures (seated)- Operating instructions

Specifications

Scan this QR code to view the product