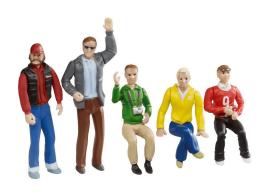

## Product Description

Modern decoration option for the racetrack!The coloured figures are extremely detailed and there are different body parts that can be positioned or rotated!

Details- Scale 1:32- Recommended age: from 8 yearsTechnical details- Figure set consists of 5 figures- Suitable as decoration for the race track- Suitable for DIGITAL 124 - Suitable for DIGITAL 132 - Suitable for Carrera EVOLUTION track- 3 standing figures- 2 seated figuresContents- 5 figures- Operating instructions