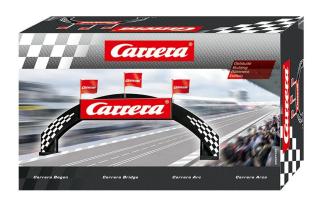

## Product Description

For that certain something on your Carrera trackln addition to impressive racing cars, cheering spectators and hard-working track staff, the decoration on the track should of course not be neglected. With the Carrera arch, you can mark the start and finish or simply create an eye-catcher in the middle of the track. The parts of the arch are very easy to put together and assemble. When assembling, you can choose between two tracks including edge strips or four tracks excluding edge strips. This fantastic decorative element is rounded off with flags, Carrera stickers and signs - why not try it out and see for yourself! And here's a crafting tip: LED lighting under the arch makes the decorative element stand out even more. Races in the dark become an absolute highlight.

Details- Scale 1:32- Age recommendation: from 8 years Special features- Bow in Red Bull designcompatible with- DIGITAL 124 - DIGITAL 132 - EVOLUTION Contents- 1 piece-Operating instructions

Specifications