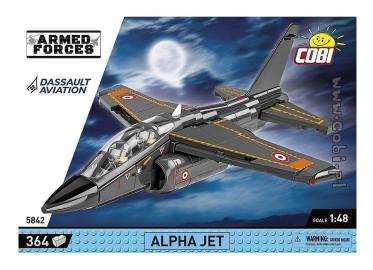

## COBI-5842 - 364 PCS 'ARMED FORCES /5842/ ALPHA JET FRENCH AIR FORCE

## Product Description

The Dassault Alpha Jet is a training aircraft for advanced training and a light attack aircraft. It was developed in Franco-German co-operation and entered service in the 1970s. Single-seat and two-seat versions (pilot and instructor) were produced. The Alpha Jet was used in France, Germany, Belgium, Portugal and Egypt, among other countries. It is still in use in France today. The clamp-on model was developed under licence from the French military aircraft manufacturer Dassault Aviation and complements the collection of military aircraft issued in 1:48 scale. The model includes high-quality prints and decals (painting of wings and ailerons). The set includes simplified pilot figures that can be placed in the hinged cockpit. Depending on your preference, the aircraft undercarriage can be easily removed to display it on a stand, for example. The set includes a block stand to be built and a plate with the name of the model. The Armed Forces series is designed for aviation enthusiasts, military technology and block modelling enthusiasts of the highest quality!

Detalis- Scale: 1:48- Age group: from 8 yearsTechnical Detalis-364 high quality elements- manufactured in the EU by a company with over 20 years of tradition- the blocks meet the safety standards for children's products- fully compatible with clamp blocks of other brands- blocks with print do not deform and do not fade during play or under the influence of temperature- stickers are included- clear and intuitive instructions based on drawings and symbols- display stand- nameplateTechnical data- size: 400x60x280- Length of model: 5.5 cm / 10?- Wing span: 19 cm / 7.5?- Height: 10.5 cm / 4.1?Contents- Number of parts: 364