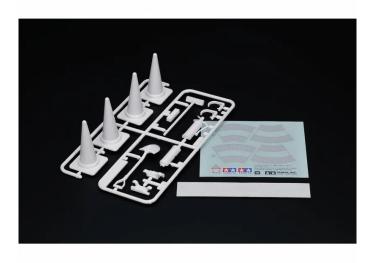

## Product Description

Model truck accessories in 1:14 scale. The accessory set from the TAMIYA truck kits 56365 and 56366 (JJ parts)adds realism to the model. Notsuitable for children under 36 months due to small parts which may be swallowed, choking hazard.

- Scale 1:14
- Contents: A shovel, fire extinguisher, broom and four pylons
  Age recommendation: 14 years