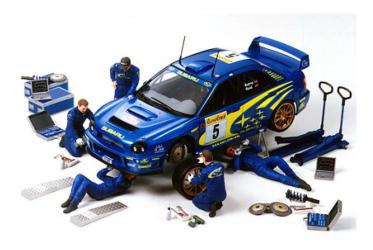

## Product Description

The Rally model kit in 1:24 scale includes: a driver and four mechanics in different poses with jack, ramp, brake discs, shock absorbers, notebook and tools. Notsuitable for children under 14 years of age.

- Scale: 1:24
  Age recommendation: from 14 years
  Contents: 5 figures (mechanics), tools, instructions, decor for 2 teams