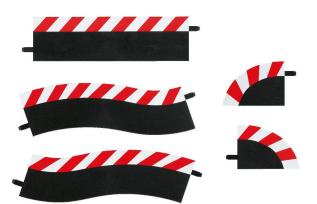

## Product Description

Kerbs for the pit laneYou can extend the pit lane of your racetrack with this extension set. The set contains five parts to complete the pit lane. An entrance, a straight, an exit and two end pieces on a scale of 1:24 can be easily integrated into your race track. The curbs are painted red and white as in the original. This means they can always be easily recognised by the racing drivers. With the outer edge strips, you can give your track absolute added visual value. They can be attached to the 1:24 Carrera DIGITAL 124 and Carrera DIGITAL 132 digital racing tracks. Give your race track even more racing feeling by adding these cool outer edge strips to your pit lane. Details- Scale 1:24- Age recommendation: from 8 yearsCompatible with- DIGITAL 124 - DIGITAL 132 - EVOLUTIONContents- 5 parts (2x end pieces, 1x access, 1x straight, 1x exit). Operating instructions