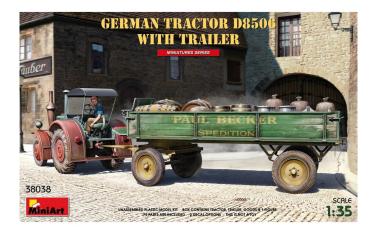

## 550038038 - Model kit,1:35 Dt. tractor D8506 w. trailer Trailer (1)

## Product Description

The stand model is a replica of a German D8506 tractor including trailer on a scale of 1:35. The vehicle impresses with its high level of detail thanks to the photo-etched parts supplied. The accessories also include 17 cans, 7 wooden barrels and 9 sacks for loading the trailer. A matching driver figure rounds off the accessories. Caution! Not suitable for children under 3 years of age. Choking hazard due to small parts.

Details- Scale: 1:35- Age recommendation: from 14 years Special features- With trailer Contents- Kit (German D850 tractor) - Trailer- 1 driver figure- Decoration- Accessories-InstructionsInformation- The high-quality kit from MiniArt must be assembled by the customer. The high-quality kit must be assembled by the customer. The self-assembly is accompanied by step-by-step and illustrated assembly instructions. - The assembly instructions are of course included in the scope of delivery.- Based on the assembly instructions, the precisely fitting individual parts must be put together. - The parts can be painted according to your own ideas.- Tools, glue and paint are not included with the plastic kit. These must be purchased as an option