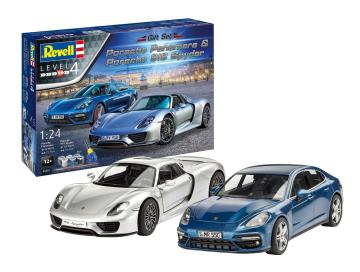

## Model kit with basic accessories, Porsche Spyder and Panamera, 227 parts, from 12 years.

from **48,49 EUR** 

Item no.: 366222 shipping weight: 0.90 kg Manufacturer: Revell

## Product Description

This set includes model kits of the extraordinary 918 Spyder and the dynamic sports car of the upper class. The 918 Spyder has three engines that enable a top speed of 345 km/h and deliver a total of 887 hp. The second-generation Panamera shines with its luxurious equipment as well as its fulminant sports car performance.

- Faithfully reproduced bodywork
- Multi-part engines
  Comprehensive decals with various registration plates (D, A, NL, F, B, CH, GB, I)

Scope of delivery:2 plastic model kits (not assembled)Illustrated, multilingual building instructions, decals, paints (Revell Aqua Color), brushes, glue (Revell Contacta Professional Mini)