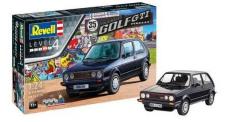

Item no.: 366229 Revell 35 Years VW Golf 1 GTI Pirelli, model kit with basic accessories, 118 parts, ages 12 and up

from 28,14 EUR

Item no.: 366229 shipping weight: 0.90 kg Manufacturer: Revell

## Product Description

Model kit for the special edition of the very successful VW Golf 1 GTI, which was available from May 1983.

- Body with wheel arch widening
- Movable bonnet
- Multi-piece engine Typical rims
- Decals with different registration plates (D, GB, F, NL, B, A, CH, I, S, DK)

- Scale: 1:24
- Age recommendation: 12+
  Number of parts: 118
  Length: 155 mm