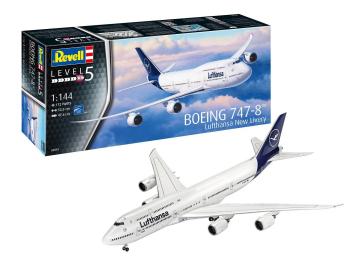

Item no.: 365424

Model kit, Boeing 747-8, "Lufthansa", new design, 172 parts, from 13 years.

## Product Description

Model replica of the Boeing 747-8. The successor to the 747-400 impresses with innovations, advanced technology and efficiency. The jumbo was now presented in 2018 as the first aircraft in the new Lufthansa design.

- Cockpit imitation
  Detailed landing gear bays
  Detailed landing gear
  Detailed engine imitation

- Rotating front fan
- Display stand
- Super decal with Lufthansa markings in new design

## Scope of delivery:

- Plastic model kit (not assembled)
- Illustrated, multilingual building instructions
- Decals
- Scale:1:144
- Age recommendation:13+
- Number of parts:172
- Length:525 mmHeight:125 mm
- Wingspan:476 mm