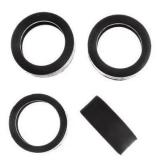

## Product Description

Set of 4 tyres suitable for Carrera Digital 132 and EVOLUTION.

Suitable for item numbers for 20027403, 20027381, 20027382, 20030611, 20030612, 20030551, 20030552, 20030640, 20027427 - the numbers can be found on the bottom of the car.