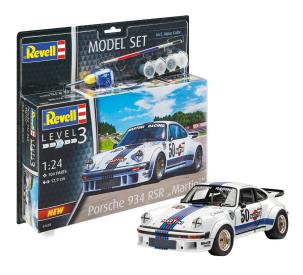

## Model kit Porsche 934 RSR "Martini", 104 parts, from 10 years old

## Product Description

Easy to build model kit of the successful Group 4 GT class racing car that was used from 1976 onwards. True to original body

- Multi-part engineSeparate, movable bonnet
- Multi-part roll bar
- Rotating wheels
- Decal for the Martini decor
  Licence: Porsche, the Porsche shield and the distinctive design of Porsche cars are trademarks and trade dress of Porsche AG. Permission granted

- Scale: 1:24
- Age recommendation: 10+
- Number of parts: 104Length: 179 mm
- Width: 84 mmHeight: 57 mm