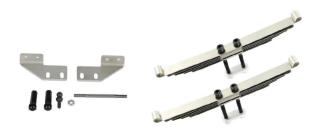

## Product Description

Installation set driven front axleThis set contains all components for mounting the front axle on the TAMIYA frame.Attention!Not suitable for children under 3 years. Choking hazard

Details- Scale: 1:14- Age recommendation: from 14 years Technical details- Material: stainless steel- Includes all components for mounting the front axle on the TAMIYA frameContents- Model kit- 2 stainless steel leaf spring assemblies- Fastening material- Steering servo bracket (steel)- Steering linkage