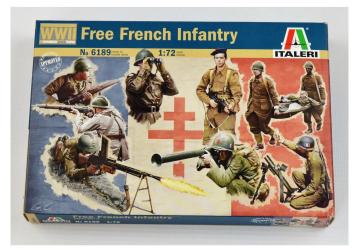

## Item no.: 369542 510006189 - Model Kit,1:72 WWII French Infantry

## Product Description

The standing model is a replica of the French infantry unit during the Second World War. The French army was quickly defeated by the German armies in 1940. However, several units managed to evade capture and were repaired in the United Kingdom. Under the leadership of General De Gaulle, the Free French Forces were quickly formed to help the Allies in the war against the Third Reich. In 1944, these forces were able to re-engage against German forces on both the Italian and Norman fronts after D-Day, contributing until the final victory against Germany.

- Detailed 1/72nd scale model kit
  The high quality kit from Italeri has to be self-assembled
  The self-assembly is accompanied by step-by-step or illustrated assembly instructions. The assembly instructions are of course included in the delivery
  Based on the assembly instructions, the precisely fitting individual parts must be assembled. The parts can be painted according to your own ideas
  Tools, glue and paint are not included in the plastic kit. These must be purchased as an option