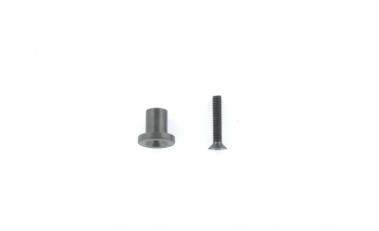

## Product Description

Kingpin Tamiya, made of oxidised steel, with fixing screw, suitable for all Tamiya trucks. Caution! Not suitable for children under 3 years. Choking hazard due to small parts.

Details- Scale: 1:14- Age recommendation: from 14 years Technical details- Made of oxidised steel- Suitable for all Tamiya trucks Technical data- Diameter 11 mm - Diameter collar 6.5 mm- Height 10mmContents- 1:14 scale model kit- Mounting screw- Kingpin Tamiya- Instructions