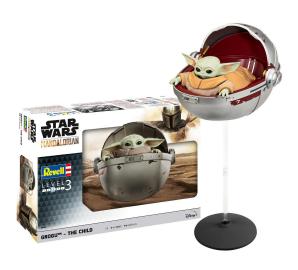

## Model kit Star Wars, Mandalorian: Grogu - Child, 43 parts, from 10 yrs.

### Product Description

Model kit of one of the main characters Grogu, also known to many as The Child, from the Star Wars series "The Mandalorian". Grogu comes from the same species as the Jedi Master Yoda, which is why he is often referred to by fans as Baby Yoda. Found by the Mandalorian, Grogu and the bounty hunter travel the Galaxy together. 1:3 scale kit with multi-part cradle and various staging options for the figure.

- easy to build modelmulti-part cradle
- Display stand

#### Scope of delivery:

Plastic model kit (not assembled, illustrated, multilingual building instructions, decals.

Caution. Not suitable for children under 36 months.

- Scale:1:3
- Age recommendation:10+
- Number of parts:43
- Length:239 mmWidth:170 mm
- Height:404 mm