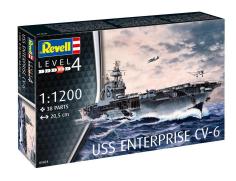

# Model kit USS Enterprise CV-6, 38 parts, from 12 years old

#### Product Description

The USS Enterprise was the most famous American aircraft carrier of the Second World War. She took part in nearly every major battle of the Pacific War and remains the most decorated ship in US Navy history.

## Scope of delivery:

- Plastic model kit (not assembled)
  Illustrated, multilingual building instructions
- Decals
- Scale: 1:1200Age recommendation: 12+
- Number of parts: 38
  Length: 205 mm