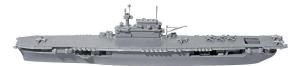

- Waterline modelAircraft

## Scope of delivery:

- Plastic model kit (not assembled)
  Illustrated, multilingual building instructions
- Decals
- Scale: 1:1200Age recommendation: 12+
- Number of parts: 38
  Length: 205 mm