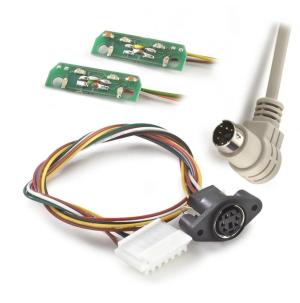

## Product Description

Consisting of two assembled and ready-to-use circuit boards (each with 5 SMD LEDs), which are simply clicked into the 7-chamber rear lights of the CARSON trailers. The adapter cable between the CARSON trailer lighting and the TAMIYA MFC-01/MFC-03 is included in the scope of delivery. Suitable for TAMIYA MFC-01 300056511Attention! Not suitable for children under 14 years.

Details- Scale: 1:14- Age recommendation: from 14 years Technical details- 2 circuit boards for 7-chamber tail lights- incl. MFC-01/MFC-03 adapter cable- incl. trailer cableContents-1:14 scale model kit- 2 circuit boards - MFC-01/MFC-03 adapter cable- Instructions