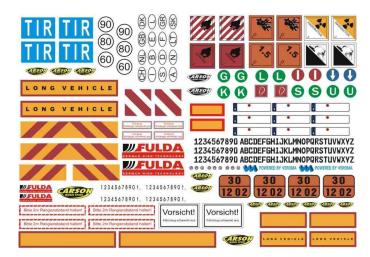

## Product Description

Great decal sheet suitable for many TAMIYA tractor units and trailers as well as other model trucks in 1:14/1:16 scale. The self-adhesive sheet contains numerous warning signs and notices, freely customisable number plates including letters and numbers, 16 country symbols and other logos. This makes model trucks even more realistic and individualised. Details- Scale: 1:14- Recommended age: 14 years and overTechnical details- Transparent backing film- DIN A4- Self-adhesiveContents- Decal sheet DIN A4