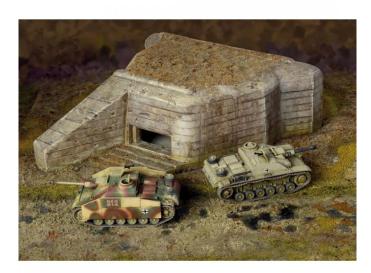

## Item no.: 369461 510107522 - Model kit,1:72 Sd.Kfz 142/1 Sturmgesch.III

## Product Description

These vehicles, on which a casemate gun was mounted, were used extensively by the German Wehrmacht throughout the Second World War, serving as cover fire for the infantry and also as tank destroyers. Several hundred of these special self-propelled guns - built on a Pz. Kpfw. III tank chassis - were built in several versions, constantly upgrading armour and guns to keep pace with the development of enemy weapons.