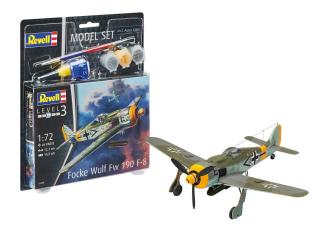

## 63898 - Model kit with accessories Focke Wulf Fw190 F-8, 46 parts, from 10 years old

from **14,45 EUR** 

shipping weight: 0.90 kg Manufacturer: Revell

## Product Description

Model kit of the world-famous fighter-bomber, which was used to support ground troops from 1944 onwards.

- Movable propeller
- Landing gear can be extended or retracted

Authentic representation of the following version:

• Focke Wulf 190F-8, Staff II/SG 4, Tilsit/East Prussia, July 1944

Scope of delivery:

- Plastic model kit (not assembled)
- Illustrated, multilingual building instructions
- Paints (Revell Aqua Color)
- Glue (Revell Contacta Professional Mini)