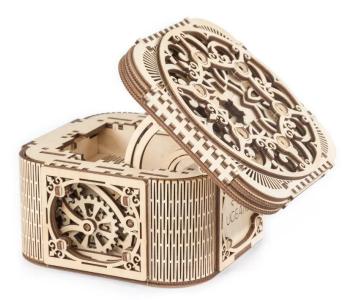

## Treasure Chest - 190 Components

This small treasure chest seems to have sprung from a fantasy novel. Extremely ornate carvings and a locking mechanism that puzzles: Treasures or secrets can be hidden in the little box. However, this model from Ugears also delights with its steampunk style, because the creation combines modern and ancient elements. When opening and closing the chest, gears interlock in a clever way. Only insiders are familiar with the mechanism.

The intricately designed treasure chest can hold jewelry or small, cherished keepsakes. Like all our models, it is available as a kit. Opening the chest is done as follows: After turning the lid clockwise, a key can be removed there with a short turn to the right. On the front side there are openings in a circular arrangement. By inserting the key there and turning it to the right again, you open the lid and access the contents. Our building instructions also clearly illustrate how to open the box. The filigree chest is mysterious and at the same time extremely decorative.