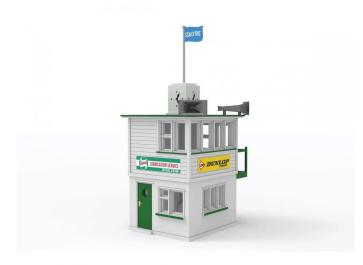

## Item no.: 370535 560008189 - Model kit,1:32 Control Tower Classic

Item no.: 370535 shipping weight: 0.50 kg Manufacturer: Scalextric

## Product Description

Control tower in classic design (vintage)Caution:Not suitable for children under 14 years of age. Details- Scale: 1:32- Age recommendation: from 14 yearsTechnical details- Material plastic (resin)- Colour scheme white/green- High-detailed- Classic design/vintageContents-Control tower in 1:32 scale- Instructions